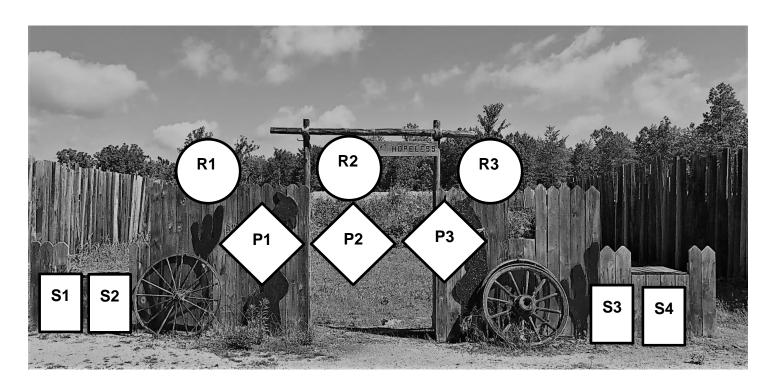

### Stage 6 – Fort Hopeless

#### Ammunition and Staging:

Rifle – 10 rounds stage on center table. Pistols – 5 rounds each, holstered. Shotgun – 4+ rounds, staged on either end shelf.

#### **Starting Position**

Shooter starts with shotgun in hand.

#### **Ready Line**

"Start walkin' ya doggone long-eared galoot!"

#### At The Beep

Engage two knockdown targets. Taking shotgun with you, move to center table. Make shotgun safe. Using pistols, engage the pistol targets as follows: triple tap the center target, then double tap an outside target, then triple tap the center target again, then double tap the other outside target. Repeat with rifle. Make rifle safe. With shotgun, move to other outside shelf and knock down two remaining shotgun targets. Shotgun makeups from where and when engaged.