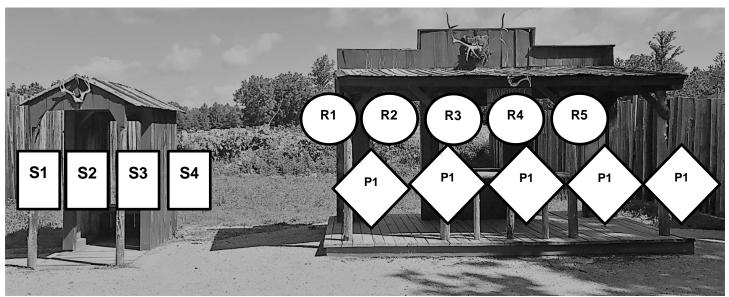

Stage 3 – The Saloon

### I'm the fasted gun north, south, east and west of the Pecos!

#### Ammunition and Staging:

Rifle - 10 rounds stage on window shelf. Pistols - 5 rounds each, holstered. Shotgun - 4+ rounds, staged in outhouse.

#### At The Beep

Using pistols, engage pistol targets in two separate "inside/outside sweeps" (1,5,2,4,3) from either end. Holster. Move to window and engage rifle targets in the same manner. Make rifle safe on window shelf. Move to outhouse and knock down all four shotgun targets.