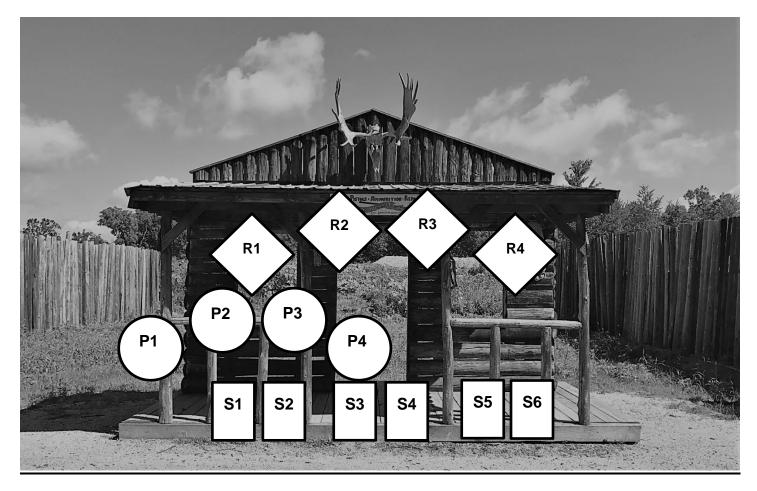

# Yosemite Sam Quotes

Stage 4 – The Bank

#### **Ammunition and Staging:**

Rifle – 10 rounds stage on left window shelf. Pistols – 5 rounds each, holstered. Shotgun – 4+ rounds, staged on right window shelf.

#### **Starting Position**

Shooter starts at right window, in SASS default position.

#### Ready Line

"Stranger, you just "yupped" yourself into a hole in the head!"

#### At The Beep

Using pistols, alternate on two targets for 10 rounds a 1-1-3-3-1-1 sweep (ex., 1,2,1,1,1,2,2,2,1,2) starting on either target. Holster. Move to left window and engage rifle targets in the same manner. Move back to right window and engage shotgun targets until down.