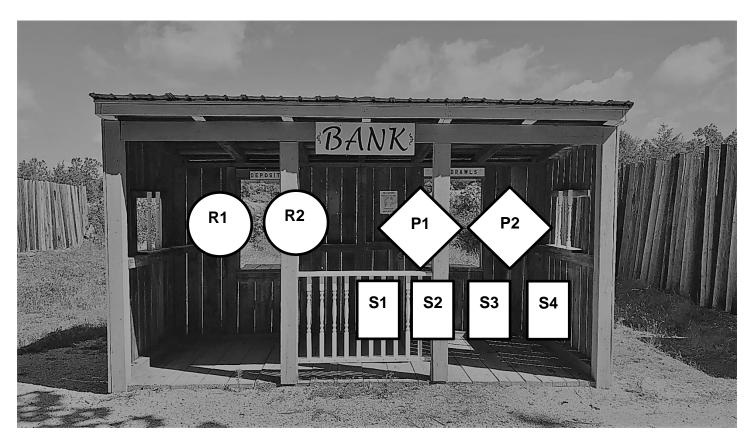

# Yosemite Sam Quotes

Stage 4 – The Bank

### Stranger, you just "yupped" yourself into a hole in the head!

#### **Ammunition and Staging:**

Rifle – 10 rounds stage on left window shelf. Pistols – 5 rounds each, holstered. Shotgun – 4+ rounds, staged on right window shelf.

#### At The Beep

Using pistols, alternate on two targets for 10 rounds a 1-1-3-3-1-1 sweep (ex., 1,2,1,1,1,2,2,2,1,2) starting on either target. Holster. Move to left window and engage rifle targets in the same manner. Move back to right window and engage shotgun targets until down.