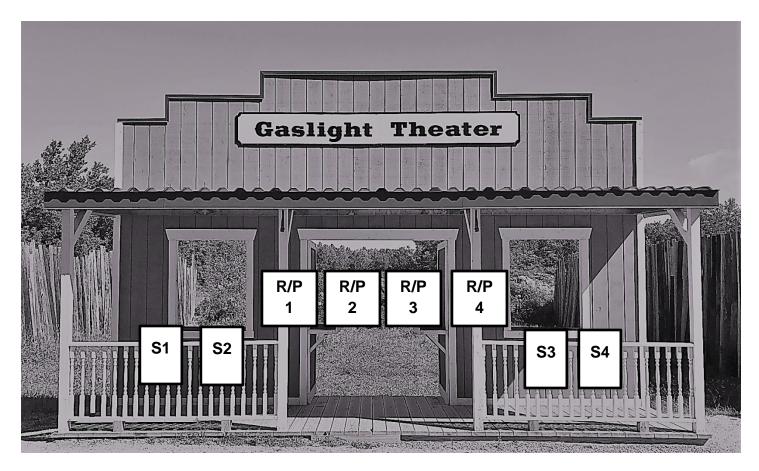

Stage 1 – The Gaslight Theater

Any one of you lily-livered, bow-legged varmints care to slap leather with me?

#### Ammunition and Staging:

Rifle -10 + 1 rounds stage on either doorway shelf. Pistols -5 rounds each, holstered. Shotgun -4+ rounds, staged on either window shelf.

#### **Starting Position**

Shooter starts at window of choice, hands flat on window sill.

#### At The Beep

Knock down two shotgun targets from each window. Make-ups from when and where engaged. Make shotgun safe. From doorway, engage pistol/rifle targets in a "Revolutionary Sweep". Put one round on target 1, seven rounds on target two, seven rounds on target 3, and six rounds on target 4. (1-7-7-6). Rifle reload may be done at any time. This is a round count. Do not end with the rifle.