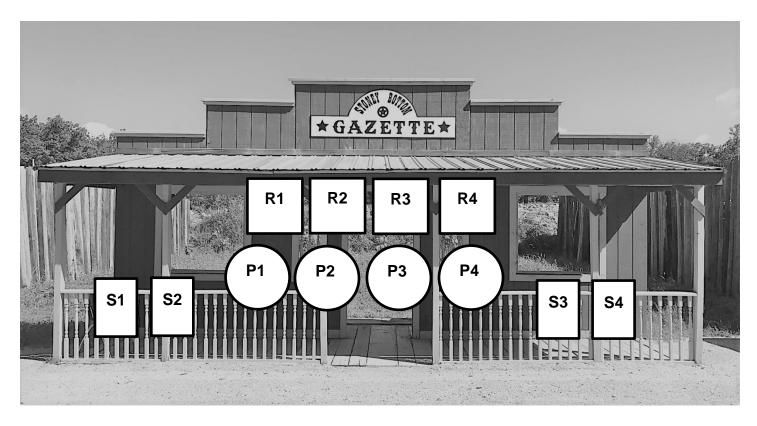

## **YOSEMITE SAM QUOTES** Stage 2 – The Stoney Bottom Gazette

I'm the hootin-est, tootin-est shootin-est bob-tailed wildcat in the west!

#### Ammunition and Staging:

Rifle – 10 rounds stage on either window shelf. Pistols – 5 rounds each, holstered. Shotgun – 4+ rounds, staged on opposite window shelf.

#### **Starting Position**

Shooter starts at window with shotgun in hand, the other hand touching the window frame.

#### At The Beep

Knock down two shotgun targets from either window, then move to other window and repeat. Makeups from where and when engaged. Make shotgun safe. Using rifle, engage rifle targets in a "Twister" sweep (1,2,3,4,2,3,1,2,3,4) from either end. Make rifle safe. Move to doorway and engage pistol targets in the same manner.