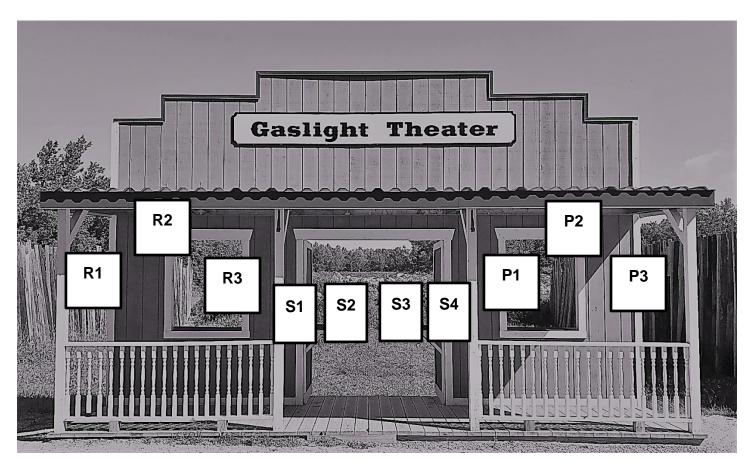

#### Stage 1 - The Gaslight Theater

UGLY HOMBRES.

#### **Ammunition and Staging:**

Rifle – 10 rounds, in hand from left window.

Pistols – 5 rounds each, holstered.

Shotgun – 4+ rounds, staged on left or right door ledge.

#### **Starting Position**

Shooter starts at left window with rifle in hand, may be aiming at target.

#### At The Beep

Starting on either end double tap each outside target and single tap the inside & repeat; R1, R1, R3, R3, R2, R1, R1, R3, R2. Make rifle safe at left window. Move to doorway and engage shotgun targets in any order until down. Make shotgun safe on door shelf. Move to right window and shoot pistol targets same as rifle.