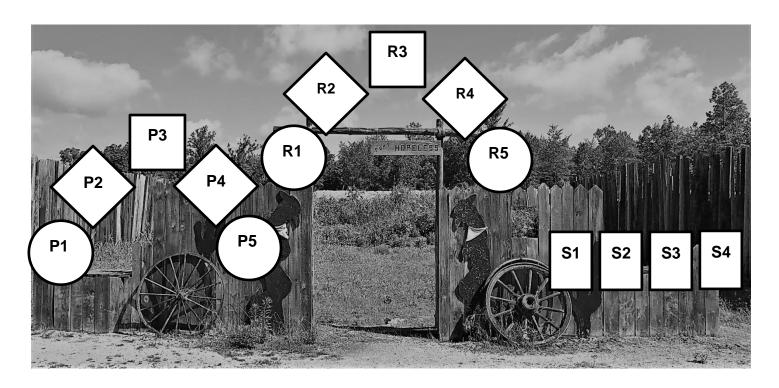

### Stage 6 - Fort Hopeless

NO DOUBLE TALK.

#### **Ammunition and Staging:**

Rifle – 10 rounds staged on center table.

Pistols – 5 rounds each, holstered.

Shotgun – 4+ rounds, staged on right shelf.

#### **Starting Position**

Shooter starts at left shelf with pistol(s) in hand aiming at target.

#### **Ready Line**

"If you're gonna' shoot SHOOT but don't give ME no double talk!!"

#### At The Beep

Starting on either end engage pistol targets in a P1, P2, P3, P3, P3, P3, P4, P4, P5 sweep. Holster and move to center table. Engage rifle targets same as pistol. Make rifle safe on table and move to right shelf. Engage shotgun targets in any order until down.