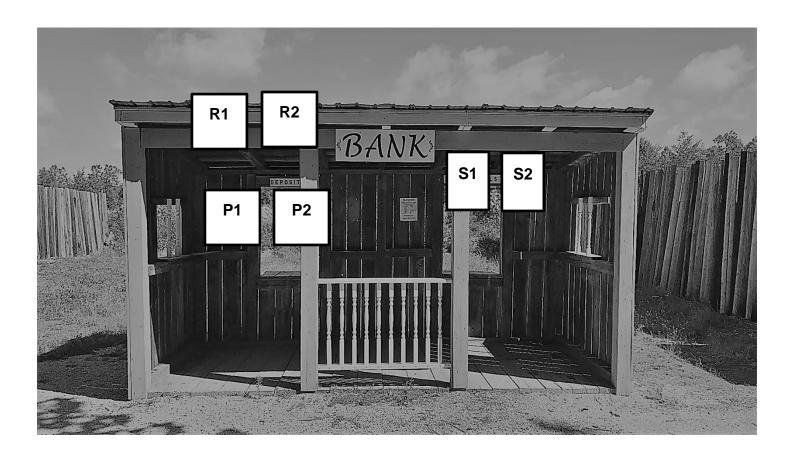

#### Stage 4 - The Bank

DOUBLE WITHDRAWS.

#### **Ammunition and Staging:**

Rifle – 10 rounds staged on left shelf. Pistols – 5 rounds each, holstered. Shotgun – 2+ rounds, staged on right shelf.

#### **Starting Position**

Shooter's choice, but don't end with rifle, holding a money bag in each hand.

#### At The Beep

Shooter will drop both money bags on window shelf of choice. Starting on either left or right target, rifle and pistols are engaged in a progressive sweep, 1 on 1, 2 on 2, 3 on 1, & 4 on 2; R1, R2, R2, R1, R1, R2, R2, R2, R2, R2, same with pistol. Shotgun engaged in any order until down. Shotgun and rifle will be shot and made safe on window shelf where staged. Pistols are holstered after engagement.