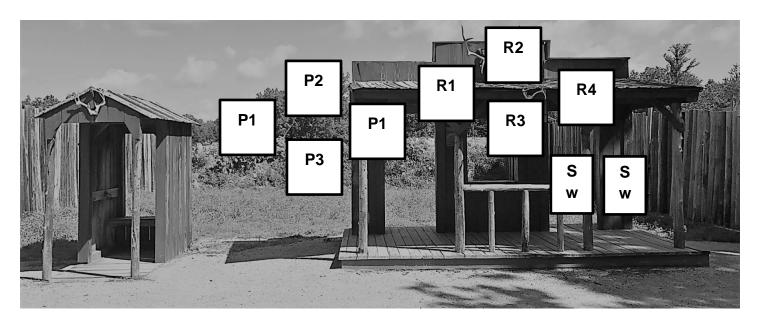

#### Stage 3 - The Saloon

BARTENDERS CHOICE.

#### **Ammunition and Staging:**

Rifle – 10 rounds staged on window shelf.
Pistols – 5 rounds each, holstered.
Shotaur – 6 rounds staged on window she

Shotgun – 6 rounds, staged on window shelf.

#### **Starting Position**

Shooter starts a left side of Saloon with a hand on each porch post.

#### At The Beep

From left doorway engage pistol targets in any order. Outside targets are to be double tapped and inside targets are triple tapped. Holster and move to saloon window. From window engage rifle targets same as pistol. Make rifle safe on window shelf. With shotgun move to right door and engage each swinger target with a triple tap starting with left or right target.