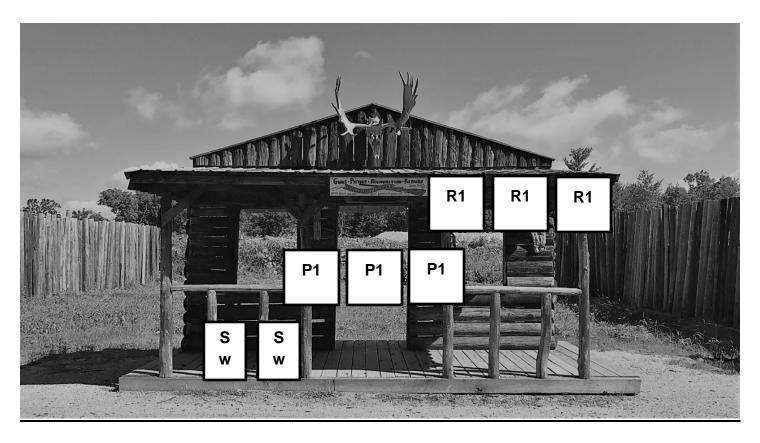

#### Stage 1 - The Gaslight Theater

UGLY HOMBRES.

#### **Ammunition and Staging:**

Rifle – 10 rounds, in hand from left window.

Pistols – 5 rounds each, holstered.

Shotgun – 4+ rounds, staged on left or right door ledge.

#### **Starting Position**

Shooter starts at left window with rifle in hand, may be aiming at target.

#### **Ready Line**

"I'll shoot the outside hombres twice, they're the ugliest."

#### At The Beep

Starting on either end double tap each outside target and single tap the inside & repeat; R1, R1, R3, R3, R2, R1, R1, R3, R2. Make rifle safe at left window. Move to doorway and engage shotgun targets in any order until down. Make shotgun safe on door shelf. Move to right window and shoot pistol targets same as rifle.