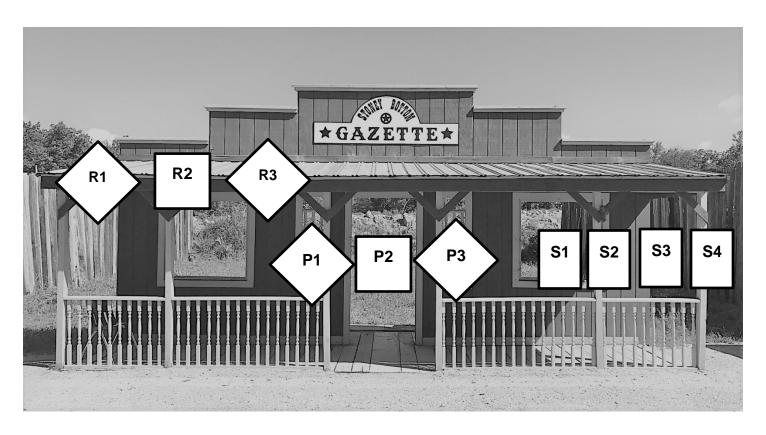

#### Stage 2 - The Stoney Bottom Gazette

BIG BAD HOOSIER.

#### **Ammunition and Staging:**

Rifle – 10 rounds staged on left window shelf.

Pistols – 5 rounds each, holstered.

Shotgun – 4+ rounds, staged on right window shelf.

#### **Starting Position**

Shooter starts at doorway in Texas surrender – both hands on 1 pistol is permissible for crossdraw.

#### At The Beep

Engage pistol targets with a double tap Hoosier sweep, P2, P2, P2, P1, P1, P2, P2, P3, P3. Shooter may start at either end after engaging center target. Holster, move to left window and engage rifle targets in same manner as pistol. Make rifle safe at left window. Move to right window and engage shotgun targets in any order until down.