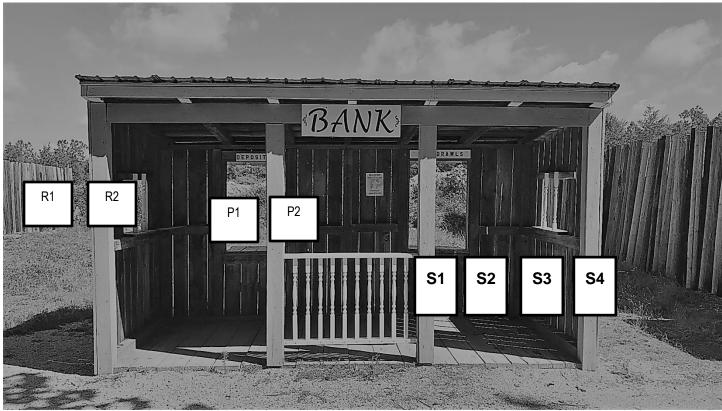

<u>Stage 4 – The Bank</u>

I'm your huckleberry.

### Ammunition and Staging:

Rifle – 10 rounds stage on cactus. Pistols – 5 rounds each, holstered. Shotgun – 4+ rounds, staged on right window.

## **Starting Position**

Shooter starts at cactus, with arms crossed in front of you.

**Gun Order** Rifle, Pistol, Shotgun

Ready Line "I'm your huckleberry."

-

## At The Beep

With rifle, engage rifle targets by placing one shot on the first target, one shot on the other target, then triple tap the first target, triple tap the second target, single tap the first target, then single tap the second target. Make rifle safe on cactus. Move to left window and shoot pistol targets in the same manner. Move to right window and knock down all four shotgun targets.