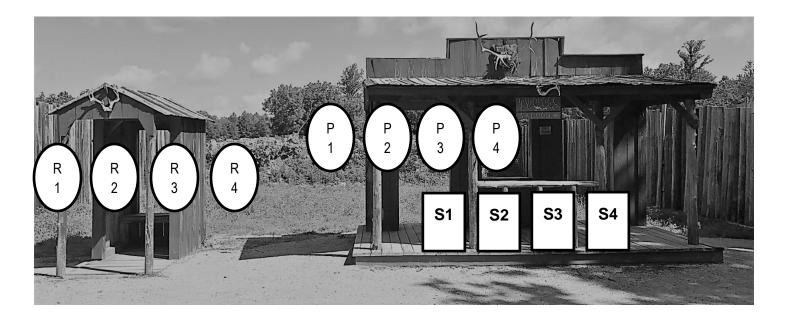

Stage 3 – The Two Dogs Saloon

You're a daisy if ya do!

### Ammunition and Staging:

Rifle – 10 rounds staged in outhouse. Pistols – 5 rounds each, holstered. Shotgun – 4+ rounds, staged in window.

### **Starting Position**

Shooter starts at outhouse, hands on post.

**Gun Order** Rifle, Pistol, Shotgun

## Ready Line

"You're a daisy if ya do."

### At The Beep

With the first five rifle rounds, double tap either end target, then engage the other targets once. Repeat. Yes, you can. Move to left doorway of saloon and engage pistol targets in the same manner. Move to window and knock down all 4 shotgun targets.