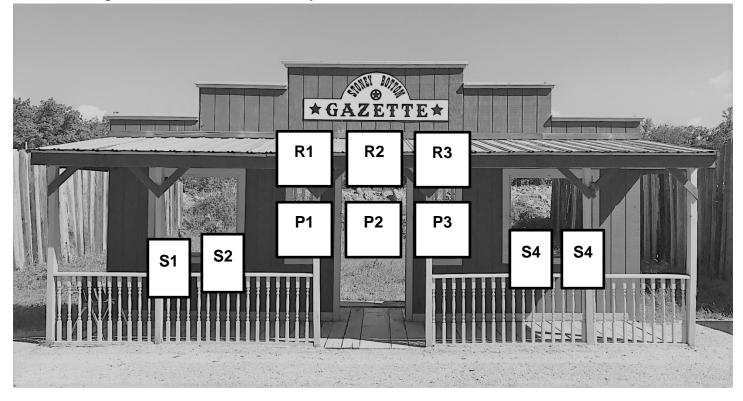

# Stage 2 – The Stoney Bottom Gazette

I have two guns . . . one for each of ya.

## **Ammunition and Staging:**

Rifle - 10 rounds staged on either window shelf. Pistols - 5 rounds each, gun(s) in hand pointed at target. Shotgun - 4+ rounds, staged on same window as rifle.

### **Starting Position**

Shooter starts in doorway, pistol(s) in hand, pointed at target.

**Gun Order** Pistol, Rifle, Shotgun

### **Ready Line**

"I have two guns . . . one for each of ya."

### At The Beep

Engage P1 and P3 three times each, and P2 four times, <u>*no triple taps*</u> (this is a round count). Move to rifle and engage rifle targets using the same instructions. Knock down two shotgun targets through each window. Shotgun misses must be made up from where engaged.