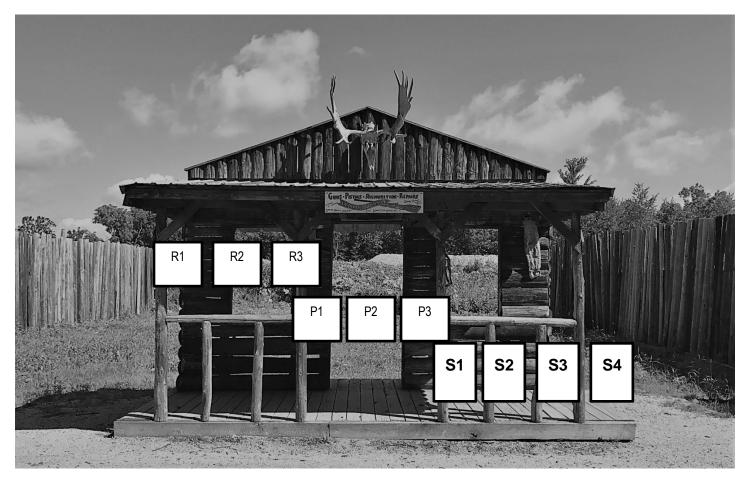

Stage 1 – The Gaslight Theater

## Ammunition and Staging:

Rifle – 10 rounds staged on either doorway shelf. Pistols – 5 rounds each, holstered. Shotgun – 4+ rounds, staged on right doorway shelf.

## **Starting Position**

Shooter starts at right or left window, hands flat on shelf.

## **Gun Order**

Guns in any order; don't end with the rifle.

### **Ready Line**

"Why, Johnny Tyler!"

### At The Beep

Through right window, knock down all four shotgun targets. Through doorway engage rifle targets in a Nevada sweep, double tapping the end targets (R1, R1, R2, R3, R4, R4, R3, R2, R1, R1) starting on either end. Through left window engage pistol targets the same as the rifle.