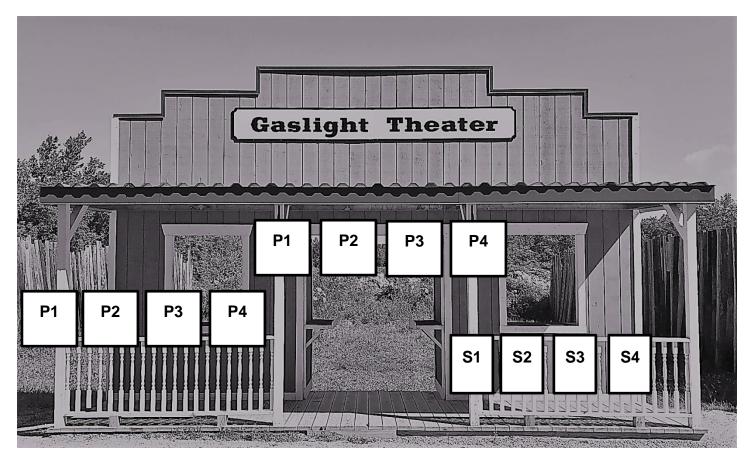

Stage 1 – The Gaslight Theater

## Ammunition and Staging:

Rifle – 10 rounds staged on either doorway shelf. Pistols – 5 rounds each, holstered. Shotgun – 4+ rounds, staged on right doorway shelf.

## **Starting Position**

Shooter starts at right or left window, hands flat on shelf.

## **Gun Order**

Guns in any order; don't end with the rifle.

### **Ready Line**

"Why, Johnny Tyler!"

### At The Beep

Through right window, knock down all four shotgun targets. Through doorway engage rifle targets in a Nevada sweep, double tapping the end targets (R1, R1, R2, R3, R4, R4, R3, R2, R1, R1) starting on either end. Through left window engage pistol targets the same as the rifle.