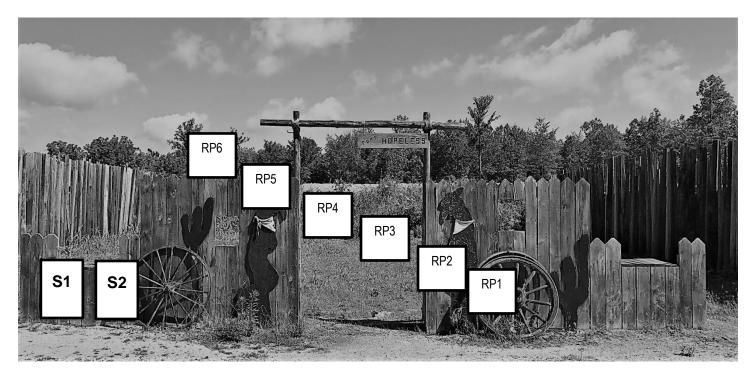

# Stage 6 – Fort Staudinger

Nonsense. I have not yet begun to defile myself.

## **Ammunition and Staging:**

Rifle – 10+1 rounds staged on horse. Pistols – 5 rounds each, holstered. Shotgun – 2+ rounds, staged on left shelf.

## **Starting Position**

Shooter starts at the horse, hands on hat.

## Gun Order

Shooter's Choice (Rifle or Pistol); end with shotgun.

### **Ready Line**

"Nonsense. I have not yet begun to defile myself."

### At The Beep

Using rifle and pistol, engage targets in an extended, progressive sweep (1 round on RP1, 2 rounds on RP2, 3 rounds on RP3, etc.). THIS IS A ROUND COUNT. Rifle reload can be loaded at any time after the beep. From left shelf, knock down both shotgun targets.