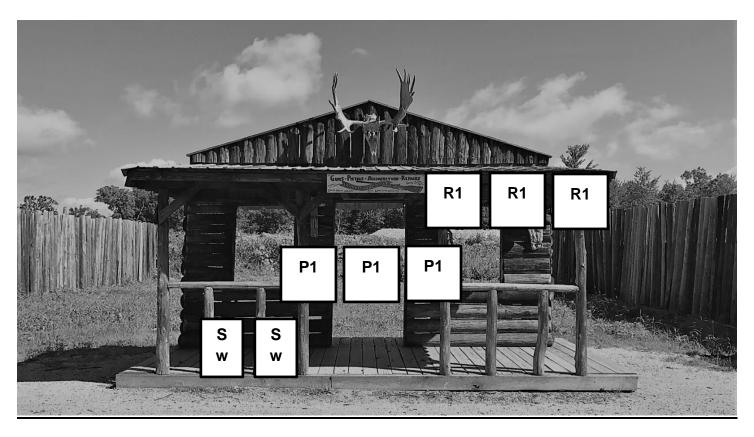

Stage 1 - The Gaslight Theater

UGLY HOMBRES.

## **Ammunition and Staging:**

Rifle – 10 rounds, in hand from left window.

Pistols – 5 rounds each, holstered.

Shotgun – 4+ rounds, staged on left or right door ledge.

#### **Starting Position**

Shooter starts at left window with rifle in hand, may be aiming at target.

#### **Ready Line**

"I'll shoot the outside hombres twice, they're the ugliest."

#### At The Beep

Starting on either end double tap each outside target and single tap the inside & repeat; R1, R1, R3, R3, R2, R1, R1, R3, R3, R2. Make rifle safe at left window. Move to doorway and engage shotgun targets in any order until down. Make shotgun safe on door shelf. Move to right window and shoot pistol targets same as rifle.