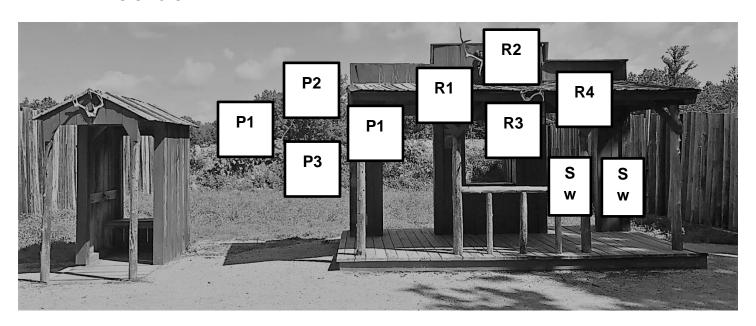

Stage 3 - The Saloon

BARTENDERS CHOICE.

## **Ammunition and Staging:**

Rifle – 10 rounds staged on window shelf.

Pistols – 5 rounds each, holstered.

Shotgun – 6 rounds, staged on window shelf.

### **Starting Position**

Shooter starts a left side of Saloon with a hand on each porch post.

#### Ready Line

"Bartender give me a double. No, make that a triple."

#### At The Beep

From left doorway engage pistol targets in any order. Outside targets are to be double tapped and inside targets are triple tapped. Holster and move to saloon window. From window engage rifle targets same as pistol. Make rifle safe on window shelf. With shotgun move to right door and engage each swinger target with a triple tap starting with left or right target.