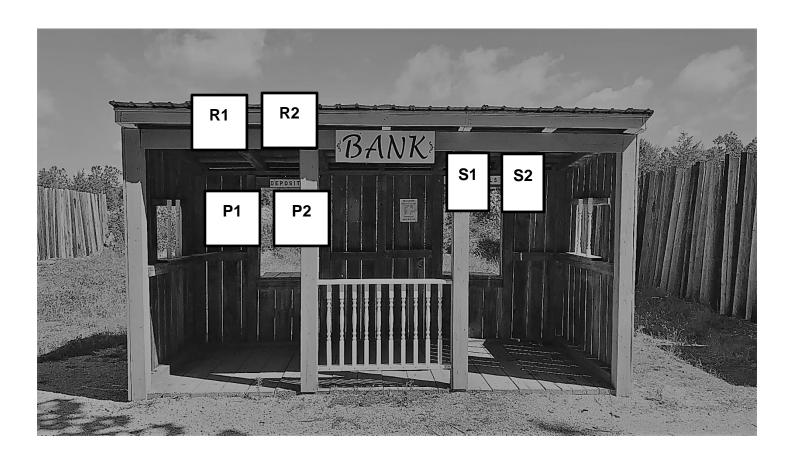

Stage 4 - The Bank

DOUBLE WITHDRAWS.

### **Ammunition and Staging:**

Rifle – 10 rounds staged on left shelf. Pistols – 5 rounds each, holstered. Shotgun – 2+ rounds, staged on right shelf.

#### **Starting Position**

Shooter's choice, but don't end with rifle, holding a money bag in each hand.

## **Ready Line**

"I'm having double withdraws Mr. Teller!"

#### At The Beep

Shooter will drop both money bags on window shelf of choice. Starting on either left or right target, rifle and pistols are engaged in a progressive sweep, 1 on 1, 2 on 2, 3 on 1, & 4 on 2; R1, R2, R2, R1, R1, R2, R2, R2, R2, same with pistol. Shotgun engaged in any order until down. Shotgun and rifle will be shot and made safe on window shelf where staged. Pistols are holstered after engagement.