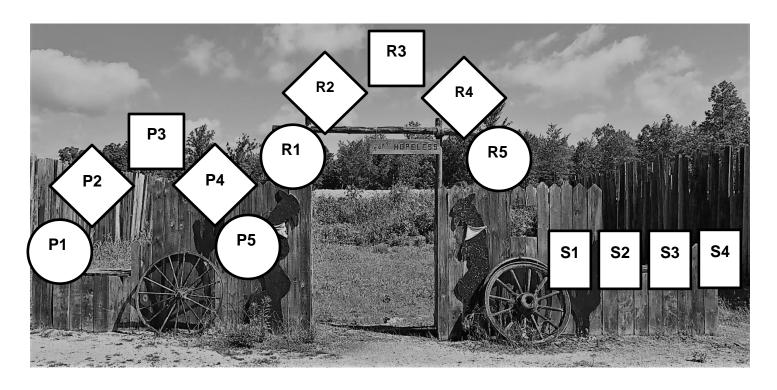

Stage 6 – Fort Hopeless

NO DOUBLE TALK.

## **Ammunition and Staging:**

Rifle – 10 rounds staged on center table.

Pistols – 5 rounds each, holstered.

Shotgun – 4+ rounds, staged on right shelf.

## **Starting Position**

Shooter starts at left shelf with pistol(s) in hand aiming at target.

### **Ready Line**

"If you're gonna' shoot SHOOT but don't give ME no double talk!!"

## At The Beep

Starting on either end engage pistol targets in a P1, P2, P3, P3, P3, P3, P4, P4, P5 sweep. Holster and move to center table. Engage rifle targets same as pistol. Make rifle safe on table and move to right shelf. Engage shotgun targets in any order until down.