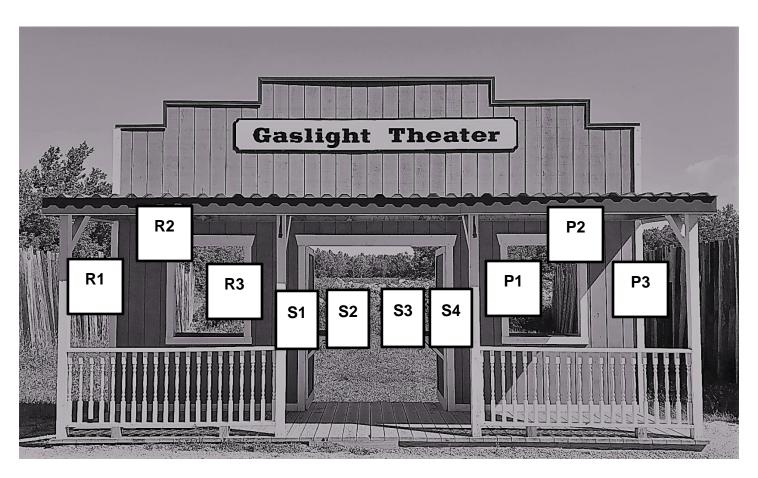

Stage 1 - The Gaslight Theater

UGLY HOMBRES.

## **Ammunition and Staging:**

Rifle – 10 rounds, in hand from left window.

Pistols – 5 rounds each, holstered.

Shotgun – 4+ rounds, staged on left or right door ledge.

#### **Starting Position**

Shooter starts at left window with rifle in hand, may be aiming at target.

#### **Ready Line**

"I'll shoot the outside hombres twice, they're the ugliest."

#### At The Beep

Starting on either end double tap each outside target and single tap the inside & repeat; R1, R1, R3, R3, R2, R1, R1, R3, R3, R2. Make rifle safe at left window. Move to doorway and engage shotgun targets in any order until down. Make shotgun safe on door shelf. Move to right window and shoot pistol targets same as rifle.