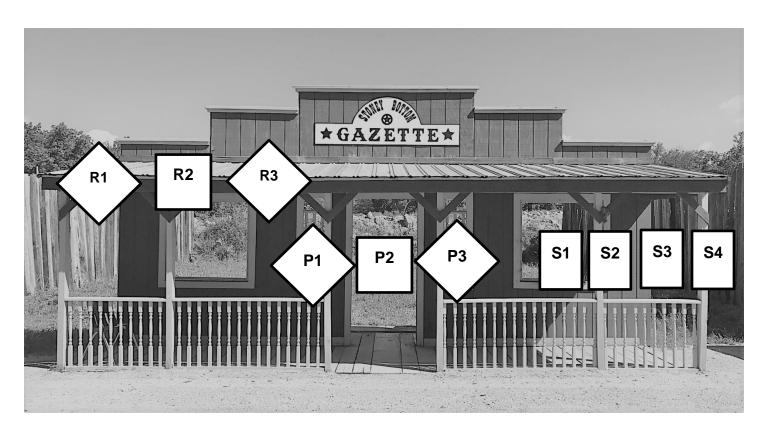

Stage 2 - The Stoney Bottom Gazette

BIG BAD HOOSIER.

## **Ammunition and Staging:**

Rifle – 10 rounds staged on left window shelf.

Pistols – 5 rounds each, holstered.

Shotgun – 4+ rounds, staged on right window shelf.

#### **Starting Position**

Shooter starts at doorway in Texas surrender – both hands on 1 pistol is permissible for crossdraw.

#### Ready Line

"It'll take four shots to down that big bad Hoosier."

#### At The Beep

Engage pistol targets with a double tap Hoosier sweep, P2, P2, P2, P1, P1, P2, P2, P3, P3. Shooter may start at either end after engaging center target. Holster, move to left window and engage rifle targets in same manner as pistol. Make rifle safe at left window. Move to right window and engage shotgun targets in any order until down.